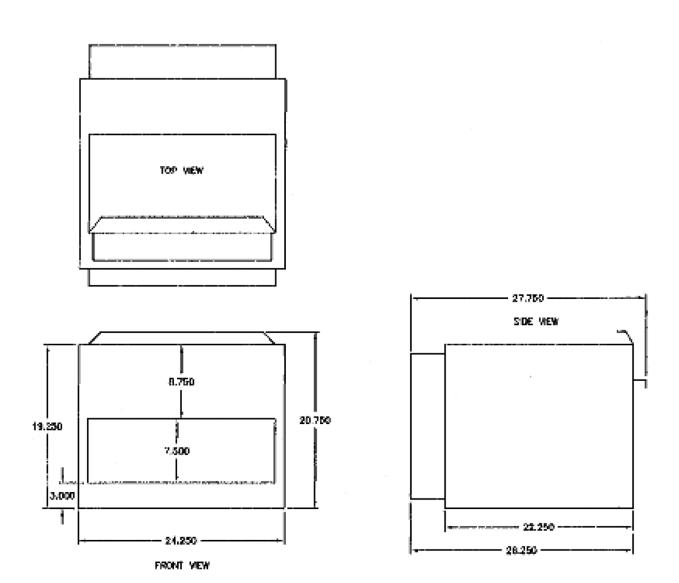

Exterior dimensions: VCD5: 241/4 "w x 261/4"d x 203/4"h

NSF listed. UL listed. UL listed to Canadian safety standards.

## OPTIONS

- □ Lexan door.
- □ Adjustable cord length.
- □ Two year extended limited parts and labor warranty.

**MODEL VCD5** FIRST-IN FIRST-OUT CHIP WARMER

| Model No. | Capacity  | High | Deep | Wide | Shipping<br>Weight | Volts | Watts | Amps |
|-----------|-----------|------|------|------|--------------------|-------|-------|------|
| VCD5      | 22 gallon | 20¾" | 26¼" | 24¼" | 115#               | 120   | 1250  | 10.5 |